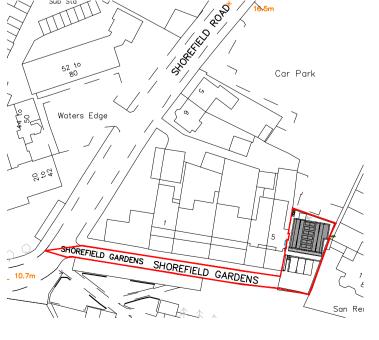

SCALE: 1:50, 1:100, 1:200, 1:500, 1:1250 on A1

PROJECT NO:

Proposed

Proposed Block Plan - 1:500

North ①

Proposed Location Plan - 1:1250 North ⊕

DO NOT BUILD FROM ANY DRAWNISS PACHAGES IN HAT DO NOT SAY, BUILDING CONTROL APPROAGES IN HAT DO NOT SAY, BUILDING CONTROL APPRONBIBILITY CHE ARCHITECT TO REQUISITY OF THE RESPONSIBILITY CHEMPERS AND A CONTROL APPROAGES IN MILE ARCHITECT TO REQUISITY CONTROL THE ARCHITECT TO RECUISITY CONTROL THE ARCHITECT TO ALCOW WITH THE ARCHITECT TO THE ARCHITECT TO ALCOW WITH THE ARCHITECT THE WORK IN ACCORDANCE WITH ALL CURRENT ETHAL CURRENT FOR ALL LIERS NOT LISTED BUT THAT WILL BE REQUIRED TO COMPLETE THE WORK IN ACCORDANCE WITH ALL CURRENT ETHAL CURRENT ETHAL CURRENT ETHAL ARCHITECT TO THE ARCHITECT TO ALLOW WITH THE REPORTED TO ALLOW WITH THE REPORTED TO THE ARCHITECT THE ARCHITECT TO ALLOW WITH THE REPORTED TO THE ARCHITECT THE WORK IN ACCORDANCE WITH ALL CURRENT LEGISLATION.