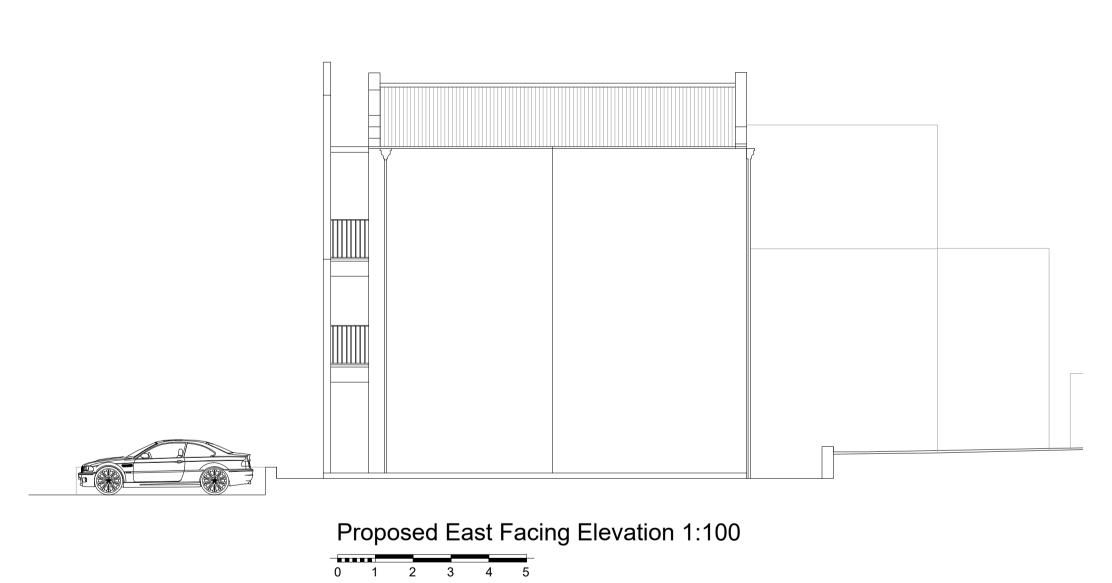

Proposed North Facing Elevation 1:100

Proposed West Facing Elevation 1:100

STATUS: AWAITING APPROVAL

PROJECT STAGE: S1 - Preliminary

Land at Shorefield Gardens

853-855 London Road

SS0 9SZ

Westcliff-on-sea E-mail: info@skarchitects.co.uk

SCALE: 1:50, 1:100, 1:200, 1:500, 1:1250 on A1

PROJECT NO:

Proposed



Proposed Block Plan - 1:500

North ①



Proposed Location Plan - 1:1250 North ⊕

DO NOT BUILD FROM ANY DRAWNISS PACHAGES IN HAT DO NOT SAY, BUILDING CONTROL APPROAGES IN HAT DO NOT SAY, BUILDING CONTROL APPRONBIBILITY CHE ARCHITECT TO REQUISITY OF THE RESPONSIBILITY CHEMPERS AND A CONTROL APPROAGES IN MILE ARCHITECT TO REQUISITY CONTROL THE ARCHITECT TO RECUISITY CONTROL THE ARCHITECT TO ALCOW WITH THE ARCHITECT TO THE ARCHITECT TO ALCOW WITH THE ARCHITECT THE WORK IN ACCORDA