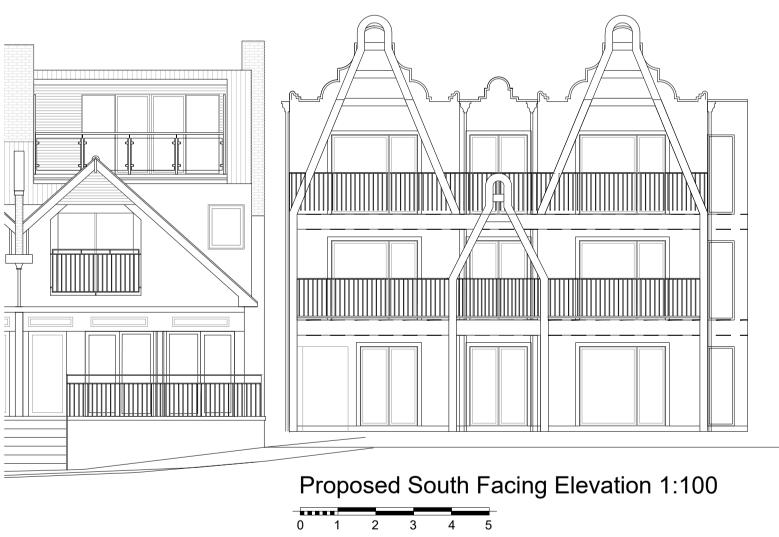

Proposed North Facing Elevation 1:100

Proposed West Facing Elevation 1:100

STATUS: AWAITING APPROVAL

PROJECT STAGE: S1 - Preliminary

Land at Shorefield Gardens

853-855 London Road

SS0 9SZ

Westcliff-on-sea E-mail: info@skarchitects.co.uk