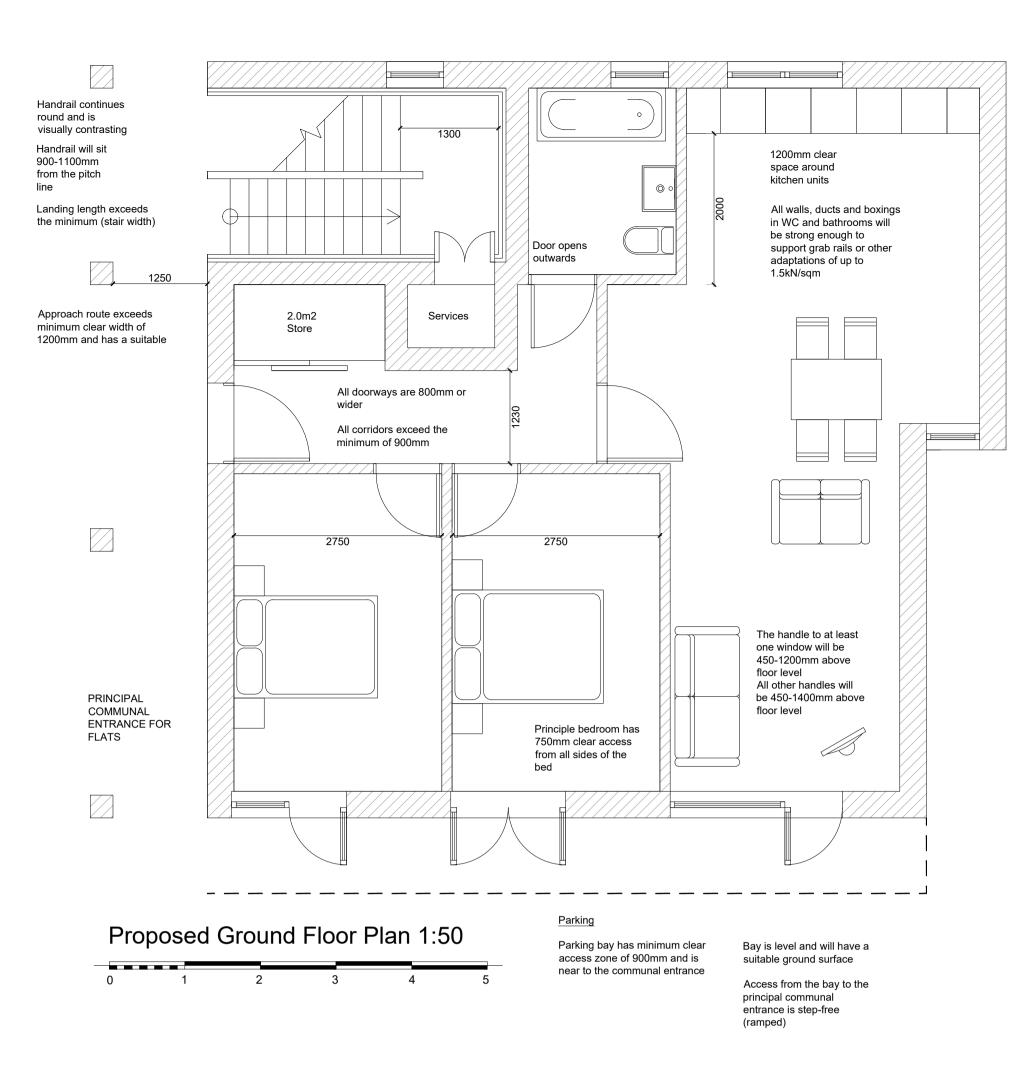

floor level

All swirches, sockets and stopcocks will have

their centre line between 450 and 1200mm

above floor level and be a minimum of

300mm from an inside corner