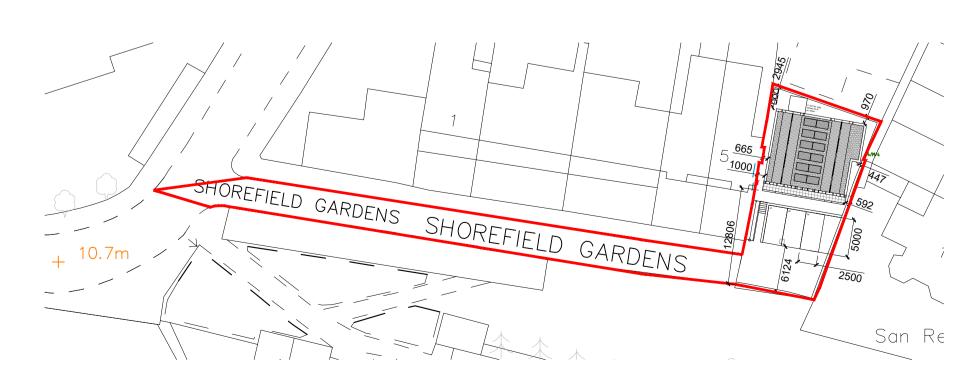

SCALE: 1:50, 1:100, 1:200, 1:500, 1:1250 on A1

PROJECT NO:

Proposed

Proposed Block Plan - 1:500

North ①

Proposed Location Plan - 1:1250 North ⊕

DO NOT BUILD FROM ANY DRAWNISS PACHAGES IN HAT DO NOT SAY, BUILDING CONTROL APPROAGES IN HAT DO NOT SAY, BUILDING CONTROL APPRONBIBILITY CHE ARCHITECT TO REQUISITY OF THE RESPONSIBILITY CHEMPERS AND A CONTROL APPROAGES IN MILE ARCHITECT TO REQUISITY CONTROL THE ARCHITECT TO RECUISITY CONTROL THE ARCHITECT TO ALCOW WITH THE ARCHITECT TO THE ARCHITECT TO ALCOW WITH THE ARCHITECT THE WORK IN ACCORDANCE WITH ALL CURRENT ETHAL CURRENT FOR ALL LIERS NOT LISTED BUT THAT WILL BE REQUIRED TO COMPLETE THE WORK IN ACCORDANCE WITH ALL CURRENT ETHAL CURRENT ETHAL CURRENT ETHAL ARCHITECT TO THE ARCHITECT TO ALLOW WITH THE REPORTED TO ALLOW WITH THE REPORTED TO THE ARCHITECT THE ARCHITECT TO ALLOW WITH THE REPORTED TO THE ARCHITECT THE WORK IN ACCORDANCE WITH ALL CURRENT LEGISLATION.