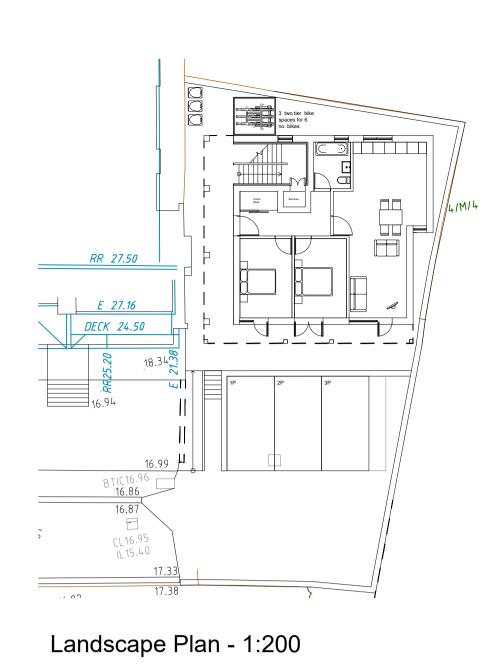

SCALE: 1:50, 1:100, 1:200, 1:500, 1:1250 on A1

PROJECT NO:

Proposed

Proposed Block Plan - 1:500

North ①

Proposed Location Plan - 1:1250 North ⊕

DO NOT BUILD FROM ANY DRAWNISS PACHAGES IN HAT DO NOT SAY, BUILDING CONTROL APPROAGES IN HAT DO NOT SAY, BUILDING CONTROL APPRONBIBILITY CHE ARCHITECT TO REQUISITY OF THE RESPONSIBILITY CHEMPERS AND A CONTROL APPROAGES IN MILE ARCHITECT TO REQUISITY CONTROL THE ARCHITECT TO RECUISITY CONTROL THE ARCHITECT TO ALCOW WITH THE ARCHITECT TO THE ARCHITECT TO ALCOW WITH THE ARCHITECT THE WORK IN ACCORDANCE WITH ALL CURRENT ETHAL CURRENT FOR ALL LIERS NOT LISTED BUT THAT WILL BE REQUIRED TO COMPLETE THE WORK IN ACCORDANCE WITH ALL CURRENT ETHAL CURRENT ETHAL CURRENT ETHAL ARCHITECT TO THE ARCHITECT TO ALLOW WITH THE REPORTED TO ALLOW WITH THE REPORTED TO THE ARCHITECT THE ARCHITECT TO ALLOW WITH THE REPORTED TO THE ARCHITECT THE WORK IN ACCORDANCE WITH ALL CURRENT LEGISLATION.