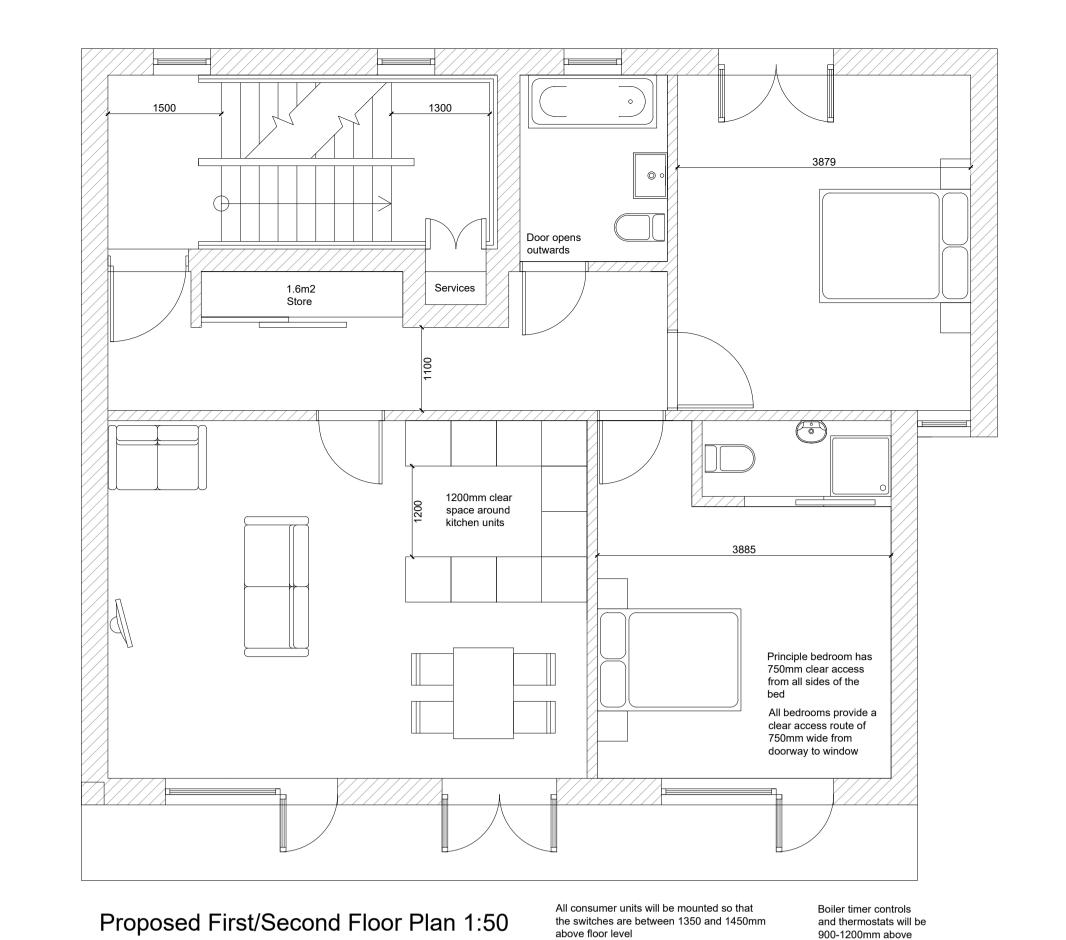

floor level

All swirches, sockets and stopcocks will have

their centre line between 450 and 1200mm

above floor level and be a minimum of

300mm from an inside corner